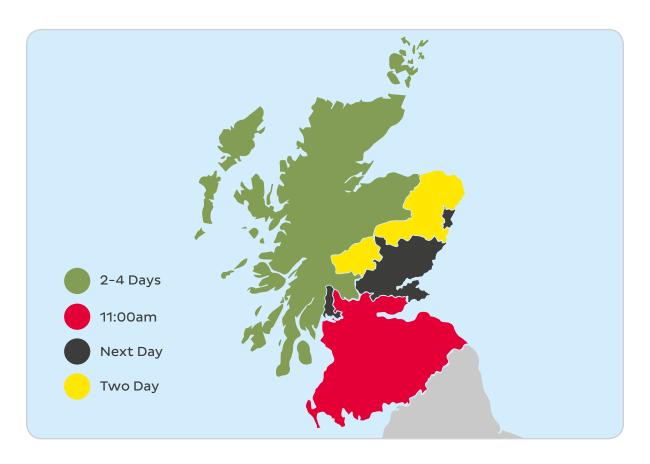

## Our services in Scotland

| Postcode    | Service  |
|-------------|----------|
| AB10 - AB16 | Next Day |
| AB21 - AB30 | Next Day |
| AB31 - AB54 | Two Day  |
| DD1 - DD9   | Next Day |
| DG1 - DG9   | 11:00am  |
| EH1 - EH99  | 11:00am  |
| FK1 - FK16  | 11:00am  |
| G1 - G82    | 11:00am  |
| G83 - G84   | Next Day |
| G90         | 11:00am  |
| KA1 - KA30  | 11:00am  |

| Postcode                                                  | Service  |
|-----------------------------------------------------------|----------|
| KY1 - KY7                                                 | 11:00am  |
| KY8 - KY10                                                | Next Day |
| KY11 - KY13                                               | 11:00am  |
| KY14 - KY16                                               | Next Day |
| KY99                                                      | 11:00am  |
| ML1 - ML12                                                | 11:00am  |
| PA1 - PA19                                                | 11:00am  |
| PH1 - PH14                                                | Next Day |
| PH15 - PH18                                               | Two Day  |
| TD1 - TD 15                                               | 11:00am  |
| Click here for Scottish Highlands & Islands service times |          |